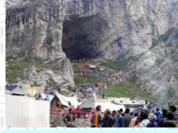

## Phone: - 9321590898 / 9322590898

| Website - www.kanaiyatravels.com / www.uncleTours.com. / Email - kanaiyatravels@gmail.com |                                                                                                                                                                                                                                                                                                           |                                                                                                                                                                                                                                                                                                                                                                                                                                                                                                                                                                                                                                                                                                                                                                                                                                                                                                                                                                                                                                                                                                                                                                                                                                                                                                                                                                                                                                                                                                                                                                                                                                                                                                                                                                                                                                                                                                                                                                                                                                                                                                                                |  |  |
|-------------------------------------------------------------------------------------------|-----------------------------------------------------------------------------------------------------------------------------------------------------------------------------------------------------------------------------------------------------------------------------------------------------------|--------------------------------------------------------------------------------------------------------------------------------------------------------------------------------------------------------------------------------------------------------------------------------------------------------------------------------------------------------------------------------------------------------------------------------------------------------------------------------------------------------------------------------------------------------------------------------------------------------------------------------------------------------------------------------------------------------------------------------------------------------------------------------------------------------------------------------------------------------------------------------------------------------------------------------------------------------------------------------------------------------------------------------------------------------------------------------------------------------------------------------------------------------------------------------------------------------------------------------------------------------------------------------------------------------------------------------------------------------------------------------------------------------------------------------------------------------------------------------------------------------------------------------------------------------------------------------------------------------------------------------------------------------------------------------------------------------------------------------------------------------------------------------------------------------------------------------------------------------------------------------------------------------------------------------------------------------------------------------------------------------------------------------------------------------------------------------------------------------------------------------|--|--|
| \\ \( \)                                                                                  | *                                                                                                                                                                                                                                                                                                         | ie weintry makers                                                                                                                                                                                                                                                                                                                                                                                                                                                                                                                                                                                                                                                                                                                                                                                                                                                                                                                                                                                                                                                                                                                                                                                                                                                                                                                                                                                                                                                                                                                                                                                                                                                                                                                                                                                                                                                                                                                                                                                                                                                                                                              |  |  |
| Days                                                                                      | Tour Detail                                                                                                                                                                                                                                                                                               | Click To Large                                                                                                                                                                                                                                                                                                                                                                                                                                                                                                                                                                                                                                                                                                                                                                                                                                                                                                                                                                                                                                                                                                                                                                                                                                                                                                                                                                                                                                                                                                                                                                                                                                                                                                                                                                                                                                                                                                                                                                                                                                                                                                                 |  |  |
| Day 01 :                                                                                  | MUMBAI TO KATRA                                                                                                                                                                                                                                                                                           |                                                                                                                                                                                                                                                                                                                                                                                                                                                                                                                                                                                                                                                                                                                                                                                                                                                                                                                                                                                                                                                                                                                                                                                                                                                                                                                                                                                                                                                                                                                                                                                                                                                                                                                                                                                                                                                                                                                                                                                                                                                                                                                                |  |  |
|                                                                                           | Depart for katra by 12471 swaraj Exp train from bandra terminal at 11.00am. Overnight Train<br>Journey.                                                                                                                                                                                                   |                                                                                                                                                                                                                                                                                                                                                                                                                                                                                                                                                                                                                                                                                                                                                                                                                                                                                                                                                                                                                                                                                                                                                                                                                                                                                                                                                                                                                                                                                                                                                                                                                                                                                                                                                                                                                                                                                                                                                                                                                                                                                                                                |  |  |
| Day 02:                                                                                   | ARRIVE JAMMU                                                                                                                                                                                                                                                                                              | THERMOIT                                                                                                                                                                                                                                                                                                                                                                                                                                                                                                                                                                                                                                                                                                                                                                                                                                                                                                                                                                                                                                                                                                                                                                                                                                                                                                                                                                                                                                                                                                                                                                                                                                                                                                                                                                                                                                                                                                                                                                                                                                                                                                                       |  |  |
|                                                                                           | Tour participants are requested to report Kanaiya Travels 'Manager, on arrival at jammu Railway Station by any Train. passengers arriving by Jammu any other Train / Air has to reach hotel                                                                                                               | MATA VAISHNODEVI                                                                                                                                                                                                                                                                                                                                                                                                                                                                                                                                                                                                                                                                                                                                                                                                                                                                                                                                                                                                                                                                                                                                                                                                                                                                                                                                                                                                                                                                                                                                                                                                                                                                                                                                                                                                                                                                                                                                                                                                                                                                                                               |  |  |
| The                                                                                       | directly by their own Coast. Overnight Jammu.                                                                                                                                                                                                                                                             |                                                                                                                                                                                                                                                                                                                                                                                                                                                                                                                                                                                                                                                                                                                                                                                                                                                                                                                                                                                                                                                                                                                                                                                                                                                                                                                                                                                                                                                                                                                                                                                                                                                                                                                                                                                                                                                                                                                                                                                                                                                                                                                                |  |  |
| Day 03:                                                                                   | JAMMU - PAHALGAM                                                                                                                                                                                                                                                                                          |                                                                                                                                                                                                                                                                                                                                                                                                                                                                                                                                                                                                                                                                                                                                                                                                                                                                                                                                                                                                                                                                                                                                                                                                                                                                                                                                                                                                                                                                                                                                                                                                                                                                                                                                                                                                                                                                                                                                                                                                                                                                                                                                |  |  |
|                                                                                           | Early in the morning we proceed towards pahalgam by Passing Nazari & Banihal Tunnel, Pira<br>Anantnag Arrive Pahalgam at late Evening. Transfar in Hotel. Overnight Pahalgam.                                                                                                                             |                                                                                                                                                                                                                                                                                                                                                                                                                                                                                                                                                                                                                                                                                                                                                                                                                                                                                                                                                                                                                                                                                                                                                                                                                                                                                                                                                                                                                                                                                                                                                                                                                                                                                                                                                                                                                                                                                                                                                                                                                                                                                                                                |  |  |
| Day 04:                                                                                   | PAHALGAM TO CHANDANWARI (16 KM BY SUMO) TO SHESHNAG (12 KM BY TREAK)                                                                                                                                                                                                                                      |                                                                                                                                                                                                                                                                                                                                                                                                                                                                                                                                                                                                                                                                                                                                                                                                                                                                                                                                                                                                                                                                                                                                                                                                                                                                                                                                                                                                                                                                                                                                                                                                                                                                                                                                                                                                                                                                                                                                                                                                                                                                                                                                |  |  |
| The                                                                                       | Can Intresed Amarnath Yatra Via Pahalgam they start Early Morning 4.00AM Drive to Chandanwari By Texi (at Your Own Cost), After arrive Chandanwari Start Your Amarnath Yatra via Pissutop To Sheshnag. By Walk, Dolly Or Horse, Arrive Sheshnag Late evening, Overnight Sheshnag Tent (at Your Own Cost). | AMARNATH CAVES                                                                                                                                                                                                                                                                                                                                                                                                                                                                                                                                                                                                                                                                                                                                                                                                                                                                                                                                                                                                                                                                                                                                                                                                                                                                                                                                                                                                                                                                                                                                                                                                                                                                                                                                                                                                                                                                                                                                                                                                                                                                                                                 |  |  |
| Day 05:                                                                                   | SHESHNAG - PANJTARNI - AMARNATH CAVES (17 KM BY TREAK)                                                                                                                                                                                                                                                    | a let                                                                                                                                                                                                                                                                                                                                                                                                                                                                                                                                                                                                                                                                                                                                                                                                                                                                                                                                                                                                                                                                                                                                                                                                                                                                                                                                                                                                                                                                                                                                                                                                                                                                                                                                                                                                                                                                                                                                                                                                                                                                                                                          |  |  |
| The                                                                                       | Early morning 3.00 am Start for Shree Amarnath Yatra by Walk , Horse , Dolly Enroute Pass<br>Highest Top Mahagunush , Panjtarni , Sangam, and Reach Holly Cave, Overnight Amarnath Hooly<br>Cave (Tent) (at Your Own Cost).                                                                               | THE RESERVE OF THE PERSON OF T |  |  |
| Day 06:                                                                                   | AMARNATH HOLLY CAVE TO BALTAL TO SRINAGAR                                                                                                                                                                                                                                                                 | BALTAL                                                                                                                                                                                                                                                                                                                                                                                                                                                                                                                                                                                                                                                                                                                                                                                                                                                                                                                                                                                                                                                                                                                                                                                                                                                                                                                                                                                                                                                                                                                                                                                                                                                                                                                                                                                                                                                                                                                                                                                                                                                                                                                         |  |  |
|                                                                                           | Morning Free time for Darshan - Pooja & Return Proceed for Other Route Baltal by Walk , Horse , Dolly (13KM - 6 Hrs). Arrive Baltal Transfer to Srinagar (3 Hrs). Overnight Srinagar.                                                                                                                     | Both Book Basel                                                                                                                                                                                                                                                                                                                                                                                                                                                                                                                                                                                                                                                                                                                                                                                                                                                                                                                                                                                                                                                                                                                                                                                                                                                                                                                                                                                                                                                                                                                                                                                                                                                                                                                                                                                                                                                                                                                                                                                                                                                                                                                |  |  |
| Day 07 :                                                                                  | SRINAGAR                                                                                                                                                                                                                                                                                                  | Publish Italian Malagoratop (C)                                                                                                                                                                                                                                                                                                                                                                                                                                                                                                                                                                                                                                                                                                                                                                                                                                                                                                                                                                                                                                                                                                                                                                                                                                                                                                                                                                                                                                                                                                                                                                                                                                                                                                                                                                                                                                                                                                                                                                                                                                                                                                |  |  |
|                                                                                           | Rest Of day Free for Shikara Ride & Shopping. Overnight Srinagar.                                                                                                                                                                                                                                         | Toping State |  |  |

KATRA TO SHIVKHORI TO JAMMU (190 KM Return) & JAMMU TO DELHI OR JAIPUR Day 10:

> After breakfast Drive to Shivkhori (3 Hrs), After Arrive Shivkhori Darshan For God Shiv By Walk or Horse Or Dolly (Total 7 Km Return). After Darshan pooja back to Jammu station to board your train for Mumbai via Delhi Or Jaipur.. Overnight Train Journey. The Memory Makers