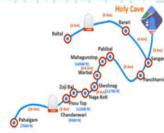

## Phone: - 9321590898 / 9322590898

| Website - www.kanaiyatravels.com / www.uncleTours.com. / Email - kanaiyatravels@gmail.com |                                                                                                                                                                                                                                                                                                           |                                                                                                                                                                                                                                                                                                                                                                                                                                                                                                                                                                                                                                                                                                                                                                                                                                                                                                                                                                                                                                                                                                                                                                                                                                                                                                                                                                                                                                                                                                                                                                                                                                                                                                                                                                                                                                                                                                                                                                                                                                                                                                                                |  |  |
|-------------------------------------------------------------------------------------------|-----------------------------------------------------------------------------------------------------------------------------------------------------------------------------------------------------------------------------------------------------------------------------------------------------------|--------------------------------------------------------------------------------------------------------------------------------------------------------------------------------------------------------------------------------------------------------------------------------------------------------------------------------------------------------------------------------------------------------------------------------------------------------------------------------------------------------------------------------------------------------------------------------------------------------------------------------------------------------------------------------------------------------------------------------------------------------------------------------------------------------------------------------------------------------------------------------------------------------------------------------------------------------------------------------------------------------------------------------------------------------------------------------------------------------------------------------------------------------------------------------------------------------------------------------------------------------------------------------------------------------------------------------------------------------------------------------------------------------------------------------------------------------------------------------------------------------------------------------------------------------------------------------------------------------------------------------------------------------------------------------------------------------------------------------------------------------------------------------------------------------------------------------------------------------------------------------------------------------------------------------------------------------------------------------------------------------------------------------------------------------------------------------------------------------------------------------|--|--|
| \\ \( \)                                                                                  | *                                                                                                                                                                                                                                                                                                         | ie weintry makers                                                                                                                                                                                                                                                                                                                                                                                                                                                                                                                                                                                                                                                                                                                                                                                                                                                                                                                                                                                                                                                                                                                                                                                                                                                                                                                                                                                                                                                                                                                                                                                                                                                                                                                                                                                                                                                                                                                                                                                                                                                                                                              |  |  |
| Days                                                                                      | Tour Detail                                                                                                                                                                                                                                                                                               | Click To Large                                                                                                                                                                                                                                                                                                                                                                                                                                                                                                                                                                                                                                                                                                                                                                                                                                                                                                                                                                                                                                                                                                                                                                                                                                                                                                                                                                                                                                                                                                                                                                                                                                                                                                                                                                                                                                                                                                                                                                                                                                                                                                                 |  |  |
| Day 01 :                                                                                  | MUMBAI TO KATRA                                                                                                                                                                                                                                                                                           |                                                                                                                                                                                                                                                                                                                                                                                                                                                                                                                                                                                                                                                                                                                                                                                                                                                                                                                                                                                                                                                                                                                                                                                                                                                                                                                                                                                                                                                                                                                                                                                                                                                                                                                                                                                                                                                                                                                                                                                                                                                                                                                                |  |  |
|                                                                                           | Depart for katra by 12471 swaraj Exp train from bandra terminal at 11.00am. Overnight Train<br>Journey.                                                                                                                                                                                                   |                                                                                                                                                                                                                                                                                                                                                                                                                                                                                                                                                                                                                                                                                                                                                                                                                                                                                                                                                                                                                                                                                                                                                                                                                                                                                                                                                                                                                                                                                                                                                                                                                                                                                                                                                                                                                                                                                                                                                                                                                                                                                                                                |  |  |
| Day 02:                                                                                   | ARRIVE JAMMU                                                                                                                                                                                                                                                                                              | THERMOIT                                                                                                                                                                                                                                                                                                                                                                                                                                                                                                                                                                                                                                                                                                                                                                                                                                                                                                                                                                                                                                                                                                                                                                                                                                                                                                                                                                                                                                                                                                                                                                                                                                                                                                                                                                                                                                                                                                                                                                                                                                                                                                                       |  |  |
|                                                                                           | Tour participants are requested to report Kanaiya Travels 'Manager, on arrival at jammu Railway Station by any Train. passengers arriving by Jammu any other Train / Air has to reach hotel                                                                                                               | MATA VAISHNODEVI                                                                                                                                                                                                                                                                                                                                                                                                                                                                                                                                                                                                                                                                                                                                                                                                                                                                                                                                                                                                                                                                                                                                                                                                                                                                                                                                                                                                                                                                                                                                                                                                                                                                                                                                                                                                                                                                                                                                                                                                                                                                                                               |  |  |
| The                                                                                       | directly by their own Coast. Overnight Jammu.                                                                                                                                                                                                                                                             |                                                                                                                                                                                                                                                                                                                                                                                                                                                                                                                                                                                                                                                                                                                                                                                                                                                                                                                                                                                                                                                                                                                                                                                                                                                                                                                                                                                                                                                                                                                                                                                                                                                                                                                                                                                                                                                                                                                                                                                                                                                                                                                                |  |  |
| Day 03:                                                                                   | JAMMU - PAHALGAM                                                                                                                                                                                                                                                                                          |                                                                                                                                                                                                                                                                                                                                                                                                                                                                                                                                                                                                                                                                                                                                                                                                                                                                                                                                                                                                                                                                                                                                                                                                                                                                                                                                                                                                                                                                                                                                                                                                                                                                                                                                                                                                                                                                                                                                                                                                                                                                                                                                |  |  |
|                                                                                           | Early in the morning we proceed towards pahalgam by Passing Nazari & Banihal Tunnel, Pira<br>Anantnag Arrive Pahalgam at late Evening. Transfar in Hotel. Overnight Pahalgam.                                                                                                                             |                                                                                                                                                                                                                                                                                                                                                                                                                                                                                                                                                                                                                                                                                                                                                                                                                                                                                                                                                                                                                                                                                                                                                                                                                                                                                                                                                                                                                                                                                                                                                                                                                                                                                                                                                                                                                                                                                                                                                                                                                                                                                                                                |  |  |
| Day 04:                                                                                   | PAHALGAM TO CHANDANWARI (16 KM BY SUMO) TO SHESHNAG (12 KM BY TREAK)                                                                                                                                                                                                                                      |                                                                                                                                                                                                                                                                                                                                                                                                                                                                                                                                                                                                                                                                                                                                                                                                                                                                                                                                                                                                                                                                                                                                                                                                                                                                                                                                                                                                                                                                                                                                                                                                                                                                                                                                                                                                                                                                                                                                                                                                                                                                                                                                |  |  |
| The                                                                                       | Can Intresed Amarnath Yatra Via Pahalgam they start Early Morning 4.00AM Drive to Chandanwari By Texi (at Your Own Cost), After arrive Chandanwari Start Your Amarnath Yatra via Pissutop To Sheshnag. By Walk, Dolly Or Horse, Arrive Sheshnag Late evening, Overnight Sheshnag Tent (at Your Own Cost). | AMARNATH CAVES                                                                                                                                                                                                                                                                                                                                                                                                                                                                                                                                                                                                                                                                                                                                                                                                                                                                                                                                                                                                                                                                                                                                                                                                                                                                                                                                                                                                                                                                                                                                                                                                                                                                                                                                                                                                                                                                                                                                                                                                                                                                                                                 |  |  |
| Day 05:                                                                                   | SHESHNAG - PANJTARNI - AMARNATH CAVES (17 KM BY TREAK)                                                                                                                                                                                                                                                    | a let                                                                                                                                                                                                                                                                                                                                                                                                                                                                                                                                                                                                                                                                                                                                                                                                                                                                                                                                                                                                                                                                                                                                                                                                                                                                                                                                                                                                                                                                                                                                                                                                                                                                                                                                                                                                                                                                                                                                                                                                                                                                                                                          |  |  |
| The                                                                                       | Early morning 3.00 am Start for Shree Amarnath Yatra by Walk , Horse , Dolly Enroute Pass<br>Highest Top Mahagunush , Panjtarni , Sangam, and Reach Holly Cave, Overnight Amarnath Hooly<br>Cave (Tent) (at Your Own Cost).                                                                               | THE RESERVE OF THE PERSON OF T |  |  |
| Day 06:                                                                                   | AMARNATH HOLLY CAVE TO BALTAL TO SRINAGAR                                                                                                                                                                                                                                                                 | BALTAL                                                                                                                                                                                                                                                                                                                                                                                                                                                                                                                                                                                                                                                                                                                                                                                                                                                                                                                                                                                                                                                                                                                                                                                                                                                                                                                                                                                                                                                                                                                                                                                                                                                                                                                                                                                                                                                                                                                                                                                                                                                                                                                         |  |  |
|                                                                                           | Morning Free time for Darshan - Pooja & Return Proceed for Other Route Baltal by Walk , Horse , Dolly (13KM - 6 Hrs). Arrive Baltal Transfer to Srinagar (3 Hrs). Overnight Srinagar.                                                                                                                     | Both Book Basel                                                                                                                                                                                                                                                                                                                                                                                                                                                                                                                                                                                                                                                                                                                                                                                                                                                                                                                                                                                                                                                                                                                                                                                                                                                                                                                                                                                                                                                                                                                                                                                                                                                                                                                                                                                                                                                                                                                                                                                                                                                                                                                |  |  |
| Day 07 :                                                                                  | SRINAGAR                                                                                                                                                                                                                                                                                                  | Publish Italian Malagoratop (C)                                                                                                                                                                                                                                                                                                                                                                                                                                                                                                                                                                                                                                                                                                                                                                                                                                                                                                                                                                                                                                                                                                                                                                                                                                                                                                                                                                                                                                                                                                                                                                                                                                                                                                                                                                                                                                                                                                                                                                                                                                                                                                |  |  |
|                                                                                           | Rest Of day Free for Shikara Ride & Shopping. Overnight Srinagar.                                                                                                                                                                                                                                         | Toping State |  |  |

from www.maavaishnodevi.org ). Overnight Katra. FULL DAY FREE TIME FOR SHREE MATA VAISHNODEVI DARSHAN

Day 08: SRINAGAR - KATRA

Full Day Free Time for Shree Mata Vaishnodevi Darshan & Rest OR Shopping. Overnight Katra.

Early Morning Proceed for Katra (8 -10 Hrs), After Dinner can intrested are start for Shree Mata Vaishnodevi Yatra by Horse(Rs. 1800/-), Dolly (Rs. 4000/-) OR Walk(Free) (Return 28 km), (Also

avaliable Helicopter Sarvice for Darshan (Only Day Time), Book Your Helicopter Ticket Directly